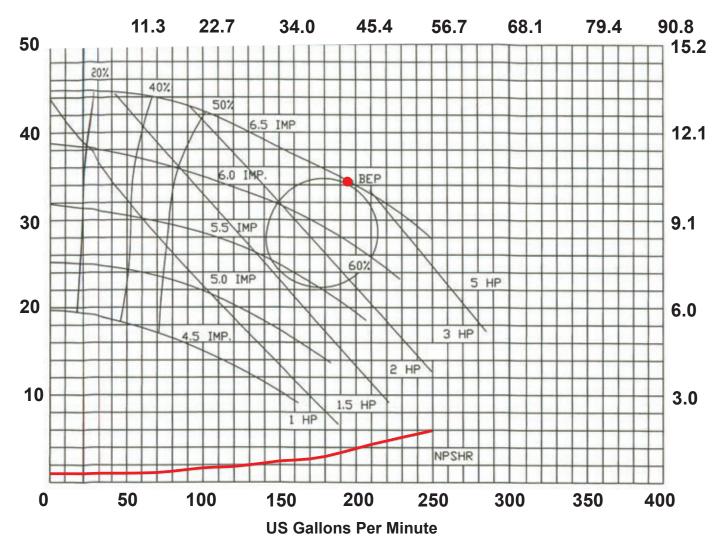

## **WAUKESHA Series S200 CENTRIFUGAL PUMPS**

= Best Efficiency Point % = Efficiency Percentage

CAPACITY CURVES Based on water at 70°F. (22°C.)

MODEL: S2065HV 1750 RPM 60 Hz SIZE: 3.0 x 2.0 x 6.5

## **NOTES**

Head In Feet ③

- 1 Impeller diameters available in 1/16-inch increments
- (2) NPSHR is shown for maximum impeller diameter
- (3) PSI = Head in Feet X Specific Gravity

- (4) Kg/cm<sup>2</sup> = Head in Meters X Specific Gravity
- (5) HP x 0.746 = Kw