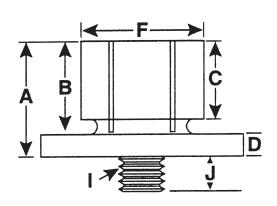

A recessed dowel pin may be installed into the flange for additional rigidity if required.

| Part<br>Number | Model<br>Number | Α    | В    | С    | D   | +.000<br>E002 | F    | G†   | H*                  | ı       | J   |
|----------------|-----------------|------|------|------|-----|---------------|------|------|---------------------|---------|-----|
| 110200         | #0              | .86  | .63  | .59  | .23 | 1.170         | .49  | .28  | 6-32 on .825 BHC    | 8-32    | .30 |
| 110201         | #1              | .98  | .75  | .59  | .23 | 1.240         | .56  | .48  | 6-32 on .910 BHC    | 1/4-20  | .50 |
| 110202         | #2              | .98  | .75  | .59  | .23 | 1.476         | .79  | .53  | 6-32 on 1.140 BHC   | 5/16-18 | .56 |
| 110203         | #3              | 1.13 | .88  | .69  | .25 | 1.968         | 1.06 | .71  | 8-32 on 1.550 BHC   | 3/8-16  | .71 |
| 110204         | #4              | 1.25 | 1.0  | .81  | .25 | 2.205         | 1.39 | .90  | 8-32 on 1.790 BHC   | 1/2-13  | .71 |
| 110205         | #5              | 1.56 | 1.25 | 1.06 | .31 | 2.736         | 1.65 | 1.15 | 10-32 on 2.200 BHC  | 5/8-11  | .79 |
| 110206         | #6              | 1.56 | 1.25 | 1.06 | .31 | 2.972         | 2.03 | 1.15 | 10-32 on 2.515 BHC  | 5/8-11  | .79 |
| 110207         | #7              | 1.79 | 1.48 | 1.27 | .31 | 4.232         | 3.06 | 1.15 | 1/4-20 on 3.646 BHC | 5/8-11  | .79 |

G† - Minimum diameter the "F" dimension can be machined or turned down to.

H\* - (3) Mounting Screws Included.

This product is a registered trademark of Mitee-Bite.