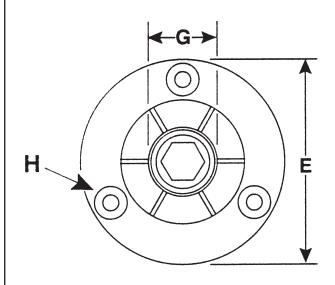

Machine a pocket, in the fixture, for the close tolerance "E" dimension and drill and tap mounting holes per "H" column. Drill and tap a hole from the "I" column in the center of the pocket for the tapered screw.

A recessed dowel pin may be installed into the flange for additional rigidity if required.

| Part<br>Number | Model<br>Number | Α    | В    | С    | D   | +.000<br>E002 | F    | G†   | H*                  | ı       | J   |
|----------------|-----------------|------|------|------|-----|---------------|------|------|---------------------|---------|-----|
| 110200         | #0              | .86  | .63  | .59  | .23 | 1.170         | .49  | .28  | 6-32 on .825 BHC    | 8-32    | .30 |
| 110201         | #1              | .98  | .75  | .59  | .23 | 1.240         | .56  | .48  | 6-32 on .910 BHC    | 1/4-20  | .50 |
| 110202         | #2              | .98  | .75  | .59  | .23 | 1.476         | .79  | .53  | 6-32 on 1.140 BHC   | 5/16-18 | .56 |
| 110203         | #3              | 1.13 | .88  | .69  | .25 | 1.968         | 1.06 | .71  | 8-32 on 1.550 BHC   | 3/8-16  | .71 |
| 110204         | #4              | 1.25 | 1.0  | .81  | .25 | 2.205         | 1.39 | .90  | 8-32 on 1.790 BHC   | 1/2-13  | .71 |
| 110205         | #5              | 1.56 | 1.25 | 1.06 | .31 | 2.736         | 1.65 | 1.15 | 10-32 on 2.200 BHC  | 5/8-11  | .79 |
| 110206         | #6              | 1.56 | 1.25 | 1.06 | .31 | 2.972         | 2.03 | 1.15 | 10-32 on 2.515 BHC  | 5/8-11  | .79 |
| 110207         | #7              | 1.79 | 1.48 | 1.27 | .31 | 4.232         | 3.06 | 1.15 | 1/4-20 on 3.646 BHC | 5/8-11  | .79 |

G† - Minimum diameter the "F" dimension can be machined or turned down to.

H\* - (3) Mounting Screws Included.

This product is a registered trademark of Mitee-Bite.