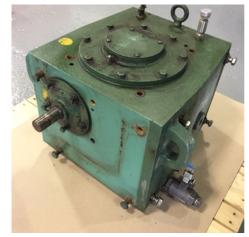

70 Series Gearbox exchange

Exchange services allow customers to get a remanufactured gearbox for a fraction of the cost of new. Gearboxes are rebuilt to like-new condition and are held to original manufacturing standards and tolerances and carry the same warranty as new. Emergency breakdown deliveries can be available in 24-48 hrs.

### In Process

- Returned cores are disassembled& cleaned
- New gearbox internals are pulled from our expansive inventory
- Gearbox is assembled to customer required reduction ratio
- Each gearbox is then spin tested in our service center