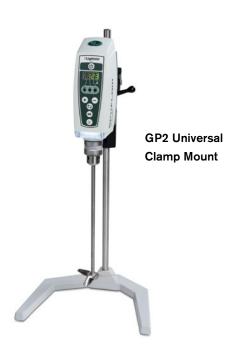

"SPX FLOW Lightnin Mixing know how for process validation and high value process applications" Ideal for simple blending, solids suspension, high-viscosity and gas-liquid applications.

Designed for **open tank applications**, the Lightnin GP2 is Multifunctional, Reversing and comes with a Countdown Timer.

- Brushless DC motor reduced maintenance.
- · Automatic overload protection increased life
- Variable speed from 40 2000 rpm
- Torque100Ncm (9 in-lbs.)
- .07KW (1/10HP)
- Through Stainless Steel Ø10mm (Ø3/8") Shaft
- Rod and Universal Clamping configurations
- Clockwise and counter clockwise rotation
- Countdown timer mixing stops when time is completed
- Low energy LED mixing light
- Global availability, with UL, CSA, CE, RoHS certification, WEEE compliance and IP42 rating