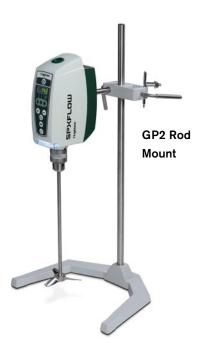

"SPX FLOW Lightnin Mixing know how for process validation and high value process applications" Ideal for simple blending, solids suspension, high-viscosity and gas-liquid applications.

Designed for **open tank applications**, the Lightnin GP2 is Multifunctional, Reversing and comes with a Countdown Timer.

- Brushless DC motor reduced maintenance.
- · Automatic overload protection increased life
- Variable speed from 40 2000 rpm
- Torque100Ncm (9 in-lbs.)
- .07KW (1/10HP)
- Through Stainless Steel Ø10mm (Ø3/8") Shaft
- Rod and Universal Clamping configurations
- Clockwise and counter clockwise rotation
- Countdown timer mixing stops when time is completed
- Low energy LED mixing light
- Global availability, with UL, CSA, CE, RoHS certification, WEEE compliance and IP42 rating