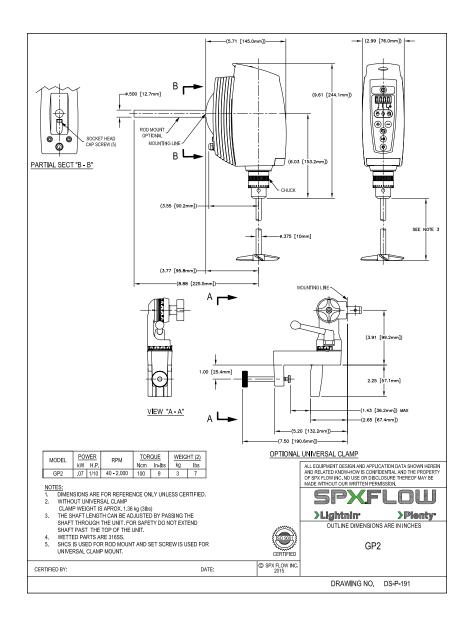

- Brushless DC motor reduced maintenance.
- · Automatic overload protection increased life
- Variable speed from 40 2000 rpm
- Torque100Ncm (9 in-lbs.)
- .07KW (1/10HP)
- Through Stainless Steel Ø10mm (Ø3/8") Shaft
- Rod and Universal Clamping configurations
- Clockwise and counter clockwise rotation
- Countdown timer mixing stops when time is completed
- Low energy LED mixing light
- Global availability, with UL, CSA, CE, RoHS certification, WEEE compliance and IP42 rating

- Adjustable Ø10mm (Ø3/8") shaft with one end turned down to Ø8mm (Ø5/16") – non retrofit models
- A310 64mm, (2.5") and A310 86mm, (3.4") impellers as standard – non retrofit models

| LIGHTNIN GP2 - SPECIFICATIONS                    |                                                                                                                                   |
|--------------------------------------------------|-----------------------------------------------------------------------------------------------------------------------------------|
| Speed                                            | 40 - 2000 rpm                                                                                                                     |
| Mechanical Power                                 | 0.07Kw / 0.1HP                                                                                                                    |
| Torque                                           | 100 Ncm / 9 in-lbs.                                                                                                               |
| Input Power to<br>Power Supply                   | Universal Single Phase 115V / 230V; 50 / 60 Hz                                                                                    |
| Electrical<br>Power to Mixer                     | 24V DC, 4.75A, 90W                                                                                                                |
| Weight                                           | 3Kg / 7 Lbs                                                                                                                       |
| LED Accuracy<br>Display                          | ± 1 rpm or 3% of reading (whichever is greater)                                                                                   |
| Modes                                            | Countdown Timer, Clockwise, Counter Clockwise, xRx Mixing - Auto Reversing                                                        |
| Approvals/<br>Environmental                      | UL, CSA, CE, RoHS, WEEE Compliant, IP42 rating                                                                                    |
| Standard<br>Equipment                            | Stainless Steel Chuck, Chuck key, 5" Mounting post, Power cord and operating instructions.                                        |
| Standard<br>Equipment (Non-<br>Retrofilt Models) | Mounting system (excluding stand and clamp), 10mm (3/8") stainless steel shaft, A310 Ø64mm (Ø2.5") and A310 86mm (3.4") impellers |
| Spares/Accessories                               | Full range of spares and accessories                                                                                              |