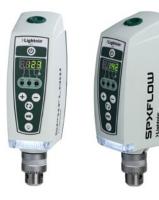

## Lightnin GP2

**GENERAL PURPOSE MIXER** 

The SPX FLOW Lightnin GP2 Mixer is designed for lab and industrial applications. The Lightnin GP2 mixer has an integrated digital control and feedback system that allows the user to precisely and easily control the mixing process. This coupled with Lightnin Impeller configuration knowhow, produces consistent results that is critical for validation and scale up.

"SPX FLOW Lightnin Mixing know how for process validation and high value process applications" Ideal for simple blending, solids suspension, high-viscosity and gas-liquid applications.

Designed for **open tank applications**, the Lightnin GP2 is Multifunctional, Reversing and comes with a Countdown Timer.

- Brushless DC motor reduced maintenance.
- · Automatic overload protection increased life
- Variable speed from 40 2000 rpm
- Torque100Ncm (9 in-lbs.)
- .07KW (1/10HP)
- Through Stainless Steel Ø10mm (Ø3/8") Shaft
- Rod and Universal Clamping configurations
- Clockwise and counter clockwise rotation
- Countdown timer mixing stops when time is completed
- Low energy LED mixing light
- Global availability, with UL, CSA, CE, RoHS certification, WEEE compliance and IP42 rating