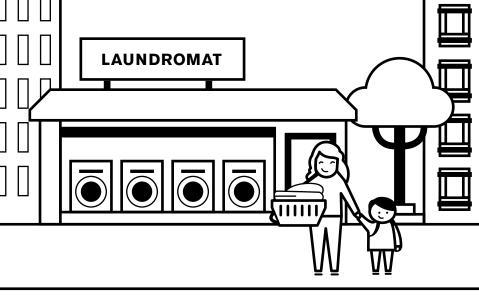

## One more stop to pick up our laundry before heading home.

Our pumps and systems help make laundry detergent that keep your clothes fresh and clean.