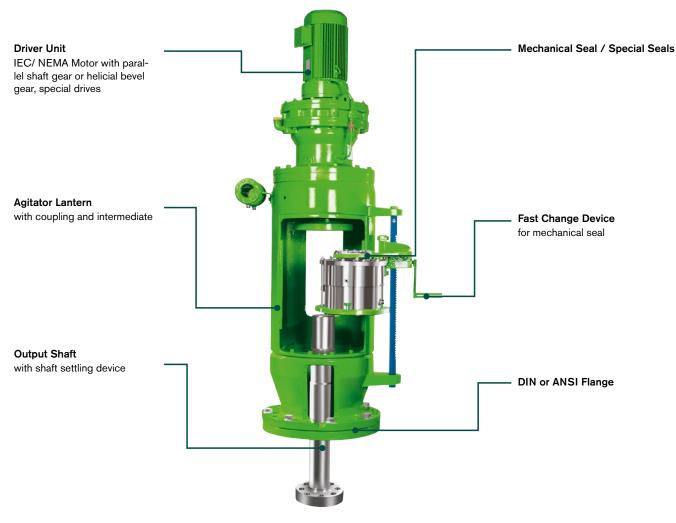

#### **Revolutionary Agitator**

VORTEX agitators have revolutionized agitator field maintenance. The innovative design allows the lateral removal of the mechanical seal in less than 1 hour. The advanced modular system integrates easily in any environment. The VORTEX mixer can be a top entry or bottom entry mixer.

## **KEY BENEFITS**

- VORTEX agitators are equipped with a standard or if requested, special mechanical seal, intermediate shaft and coupling replacement unit for fast lateral disassembly and assembly.
- Minimized working space for maintenance.
- Fixed or variable speed drive systems as process needs dictate.
- Modular system for standard applications and specials like high torque or high- pressure units.