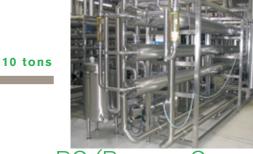

#### ADDING VALUE TO MILK

A third of white water consists of milk residue. With a daily intake of 1 million litres of milk, you can expect a white water milk content of as much as 10 tonnes. By recovering this milk, you can increase the value of your daily intake by 1 per cent.

#### WHITE WATER

30 tons

RO (Reverse Osmosis)

#### 20 tons