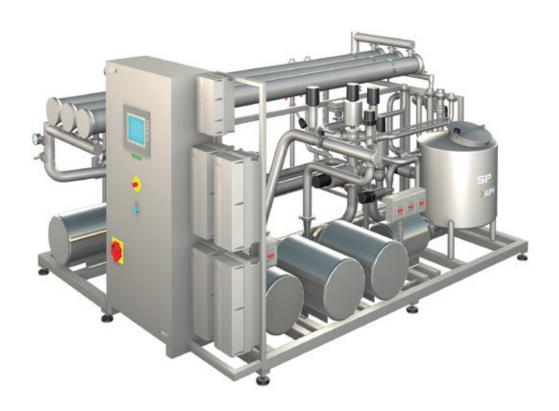

## Turn white water into gold with the APV GoldStream process

The APV GoldStream process integrates high-quality sanitary components that are designed to work together to deliver a predictable return on investment.

#### EFFECTIVE AND HYGIENIC RECOVERY OF MILK

The plant employs tried-and-tested reverse osmosis (RO) technology to separate and concentrate milk residues back to their original composition or higher.

#### CIP OR PROCESS WATER

The water component can be used immediately for CIP or polished using the same reverse osmosis system to comply with drinking water quality standards for use as process water.

#### **MULTI-PURPOSE FLEXIBILITY**

The APV GoldStream RO system can also be used for polishing of other streams such as condensate, nanofiltration (NF) or RO permeate, and cheese cooling water.