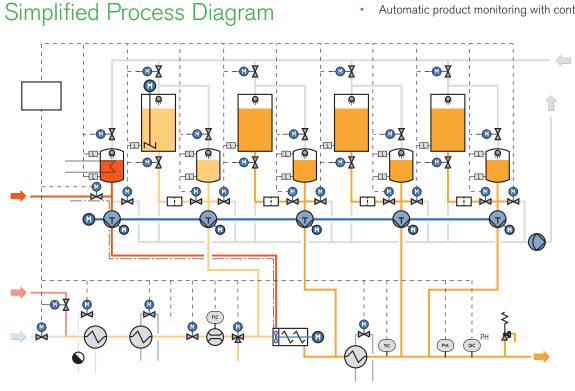

Continuous production of high quality body lotion is achieved using a Bran+Luebbe metering and mixing system, incorporating emulsification with a Bran+Luebbe PENTAX mixer. The end-product is cooled in a tube heat exchanger. The computer-controlled system uses both mass flow meters and LIV stream monitoring. The aseptic design includes a CIP cleaning system.

# Components

1 Type KH metering pump with electric delivery volume control, plunger pump head.

# 1 PENTAX dynamic mixer.

3 pipe heat exchanger in sanitary design.

plunger pump heads (1 pump head heated).

• 4 Type P metering pumps with electric delivery volume control, 4

- 1 on-line mass flowmeter.
- 1 on-line pH-analyzer.
- on-line viscosity analyzer.

## Automation

- Fully automatic process control.
- Recipe and product management with data report.
- Automatic product monitoring with control loop.
  - Automatic shut down if any ingredient runs out.