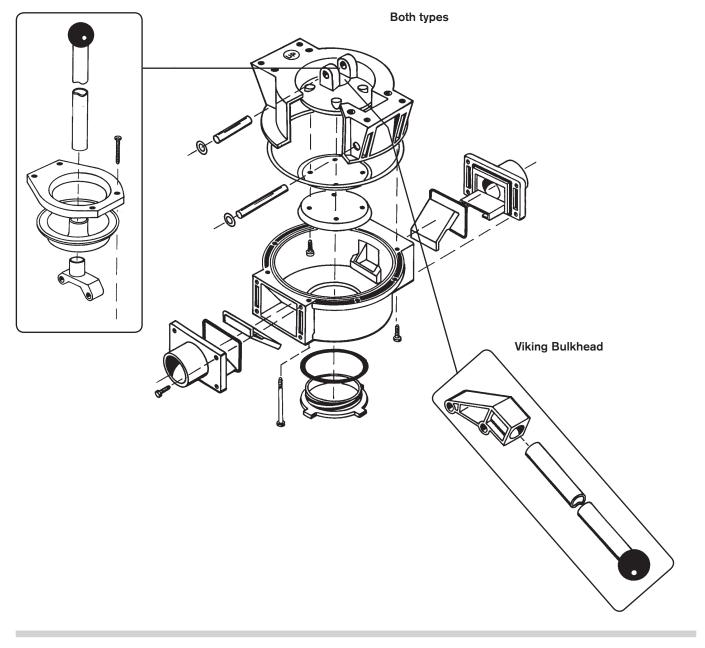

The diaphragm pump is easy to install. There are built-in nuts for mounting behind walls or through bulkheads. All you have to do is to drill a 3 1/2" hole for the lever and four small holes for the screws.

#### Viking Thrudeck