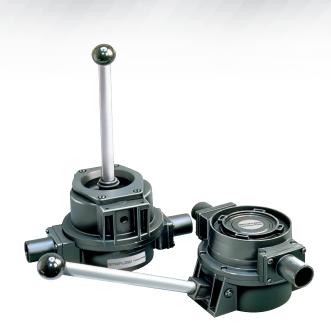

# Viking Thrudeck & Bulkhead

ALWAYS A WORKING PUMP FOR YOUR SAFETY

When the power is out you can always depend on the Viking hand-operated diaphragm bilge pump from SPX FLOW Johnson Pump. The pump is available in two models for various installation alternatives. It can be mounted behind walls, through deck and under bulkheads.

Viking Thrudeck and Viking Bulkhead are designed for the best pump efficiency using the slightest effort. Due to angled valves the pump resistance is very small. The capacity is approximately 95 liters/minute.

### **Features & Benefits**

- Viking Thrudeck For mounting through deck or through bulkhead
- Viking Bulkhead For mounting on bulkhead or deck
- Dimensions:
   Diameter 164 mm
   Height 133 mm
   Handle length 285 mm
- Connections for either 11/2" or 1" hose
- Detachable lever
- Lever can be mounted in 8 different positions compared with the flow direction
- Inspection cover for easy cleaning
- Screws and shaft in stainless steel
- Nitrile rubber details