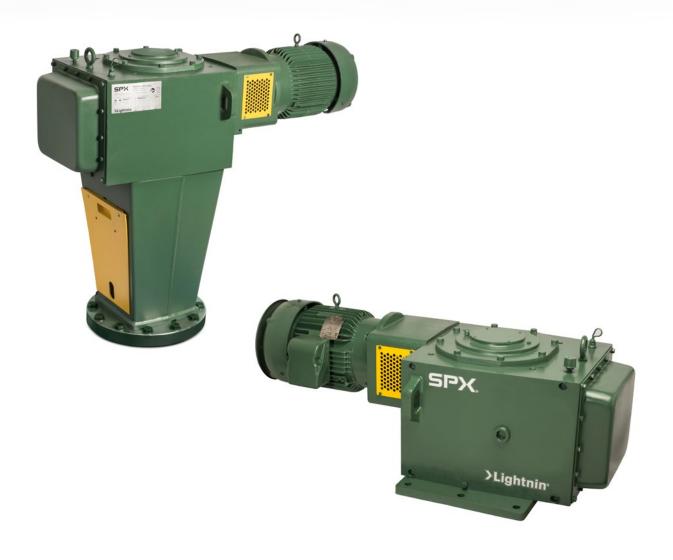

# The Most Experienced Mixer Technology In The World - Lightnin Series 70

Over 30,000 Lightnin Series 70 mixers have been placed in service since we began manufacturing them in 1970. The same design technology is used in Lightnin Series 90 Mixers, as well as in RMX and most CMX replacement drives for older mixers. The gear train is the same as in our Series 80 Mixers. That makes the Series 70 mechanical design technology our most specified, most widely used and reliable mixer technology. It's our standard and is accepted in all of the industries we serve.

#### PRODUCT BENEFITS AND FEATURES

- Wide Range of Power: Lightnin Series 70 Mixers cover the range from 0.75 - 150kW (1 - 200HP). They are available in both double and triple reduction gearing, and offer speeds from 280 down to 9 rpm.
- Motor Mounting Options: The 70 Series is available with a choice
  of motor mounting options to support your needs. For units up to 30kw
  (40HP) our default motor pedestal helps ensure simple motor alignment.
   A motor bracket is available for all sizes.
- **Full Spectrum of Impellers:** Series 70 Mixers offer a full choice of impellers in order to optimize your process results.
- **Variable Speed Drives:** The Lightnin Series 70 mixers can be driven with a variable frequency drive where speed variations are needed.
- Right Angle Gearbox Design: Due to the right angle gearbox the 70
   Series can be installed where head room may cause a restriction to other drives.
- Guaranteed Performance: Together we decide what mixing should do
  to optimize your process. Then we recommend the impeller, mixer speed,
  shaft length and other specifications. And we guarantee performance
  results that are backed up by our standard warranty.
- Tested 100%: We employ a non-load test run on every Series
   70 and Series 80 before they are shipped.