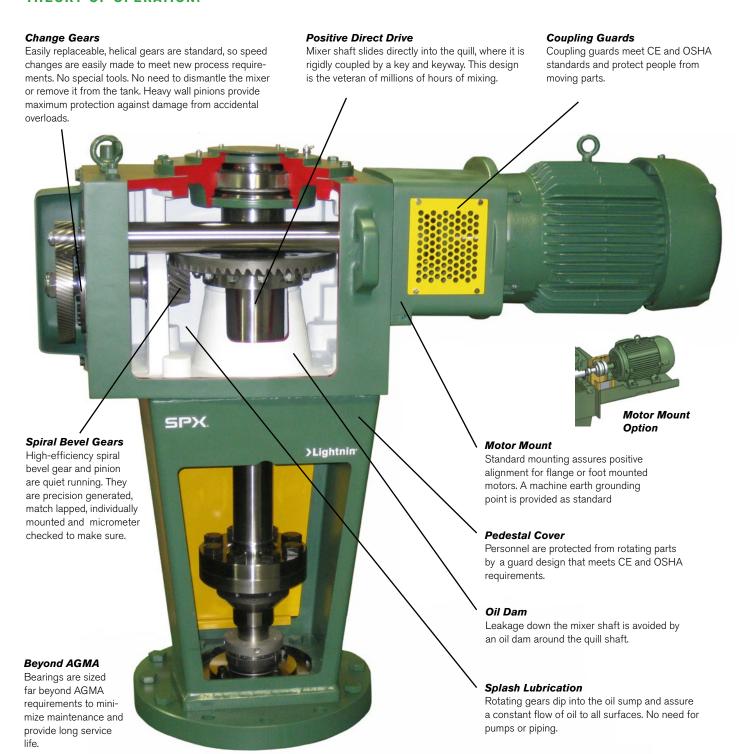

de what mixing should do
  to optimize your process. Then we recommend the impeller, mixer speed,
  shaft length and other specifications. And we guarantee performance
  results that are backed up by our standard warranty.
- Tested 100%: We employ a non-load test run on every Series
   70 and Series 80 before they are shipped.

#### **EXTENDED CHOICE OF SEALING OPTIONS**

Our 70 Series now offers an extended choice of mechanical seals. Included as standards across our range are simple dry running single mechanical seals. Also available are double mechanical seals with integral bearings and of course our own Lightnin Cartridge seal. The extension of more mechanical seals across our range make the 70 Series even more configurable to meet your needs - as standard.

#### THEORY OF OPERATION:



#### **MECHANICAL SEALS**

The replaceable cartridge design, a Lightnin original, is standard on Series 70 units. Light in weight. Easy to replace. Our design offers unrivaled convenience. Integral stuffing box and open tank designs also available. Each Lightnin Cartridge seal is still tested 100% prior to shipment and offers the very best in reliability while our other seal selection meet performance. Additionally we continue to supply low and high pressure stuffing boxes. All fits are dowel or rabbet to assure alignment. You'll find this Lightnin design makes for easy repacking.



Double seal with integral bearing

TOP ENTRY MIXERS



### LightninLube™

As part of our commitment to our Customers and their operations, SPX has introduced LightninLube™, a range of gear oil for our Lightn