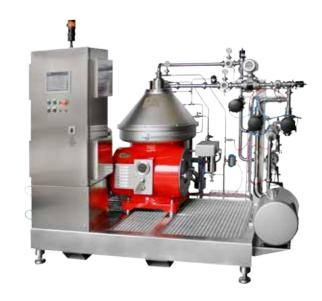

# WHY TRY AN SPX FLOW CLARIFIER

#### WHAT YOU WILL RECEIVE:

- Clarifier mounted on skid complete with panel, turbidity meter, feed pump and inlet/outlet tri-clamp pipe fittings
- Bowl in separate crate
- Tools
- Required parts for start up