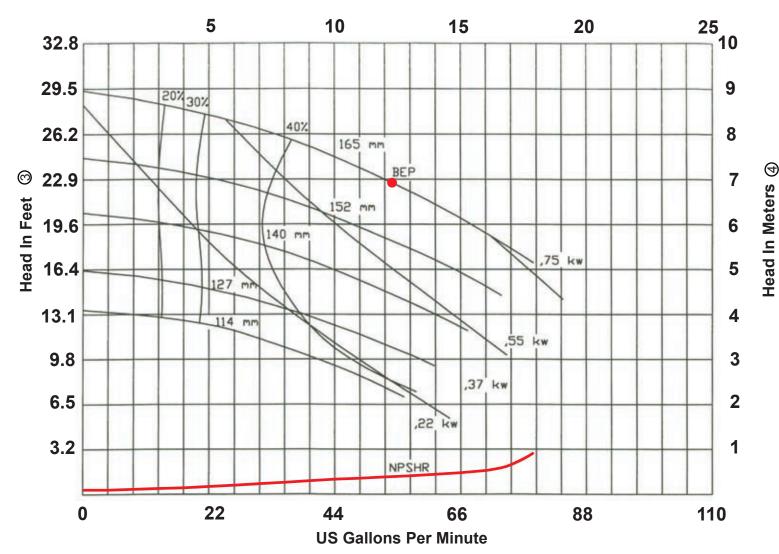

## **WAUKESHA Series S200 CENTRIFUGAL PUMPS**

= Best Efficiency Point % = Efficiency Percentage

CAPACITY CURVES Based on water at 70°F. (22°C.)

MODEL: S2065LV 1450 RPM 50 Hz SIZE: 2.0 x 1.5 x 6.5

## **NOTES**

- 1) Impeller diameters available in 1/16-inch increments
- (2) NPSHR is shown for maximum impeller diameter
- (3) PSI = Head in Feet X Specific Gravity

- (4) Kg/cm² = Head in Meters X Specific Gravity
- (5) HP x 0.746 = Kw