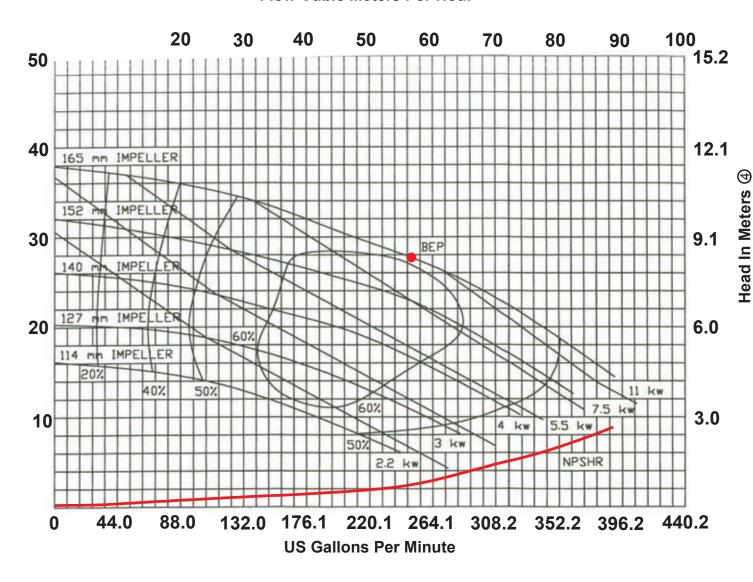

## **WAUKESHA Series S200 CENTRIFUGAL PUMPS**

= Best Efficiency Point% = Efficiency Percentage

CAPACITY CURVES
Based on water at 70°F. (22°C.)

MODEL: \$2065 50 Hz 2900 RPM SIZE: 2.5 x 2.0 x 6.5

## Flow Cubic Meters Per Hour

## **NOTES**

**Head In Feet** 

- 1 Impeller diameters available in 1/16-inch increments
- (2) NPSHR is shown for maximum impeller diameter
- 3 PSI = <u>Head in Feet X Specific Gravity</u>

- (4) Kg/cm² = <u>Head in Meters X Specific Gravity</u>
- (5) HP x 0.746 = Kw