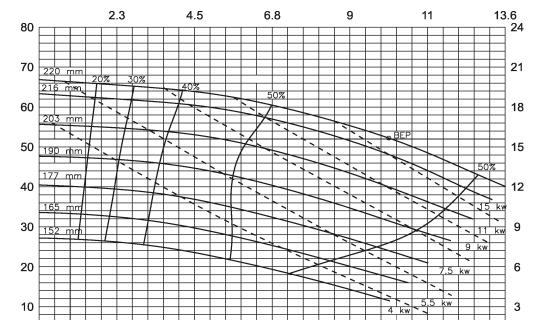

# WAUKESHA Series 200 CENTRIFUGAL PUMPS

• = Best Efficiency Point

## CAPACITY CURVES

**MODEL: 2075** 50 Hz • 2900 RPM

% = Efficiency Percentage

Based on water at 70° F (22° C)

SIZE: 3 x 1-1/2 x 8-1/2

#### **CUBIC METERS PER HOUR**

**US GALLONS PER MINUTE** 

#### **NOTES**

① Impeller diameters available in 1/16-inch increments

NPSHR is shown for maximum impeller diameter

10

50

60

∠ HP x 0.746 = Kw

611 Sugar Creek Road Delavan, WI 53115