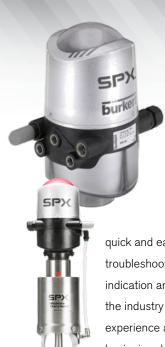

## 8681 Control Top

**PRODUCT HIGHLIGHTS** 

# WHY SPX FLOW?

The 8681 Control top brings to market the latest in innovative technology for control tops. The full featured control top allows customer to easily integrate the SPX FLOW valves into your plant and process, by providing a control top that is

quick and easy to set up, has remote access for troubleshooting, a clear and bright visual position indication and the highest washdown rating in the industry (IP67). When it comes to know-how, experience and product range within the field of hygienic valves and control tops you won't find a better partner than SPX FLOW.

#### **FEATURES**

- · Contact free position sensor
- Programmable push-button position setting
- Ultra-bright LED colored status display with 360° view
- Robust and chemically resistant control head and adapter
- IP67 washdown rating standard IP69K rating optional
- Built-in micro controller tracks cycles and time period
- Bus communication options
- Optional explosion proof version
- Ability to mount on any valve actuator